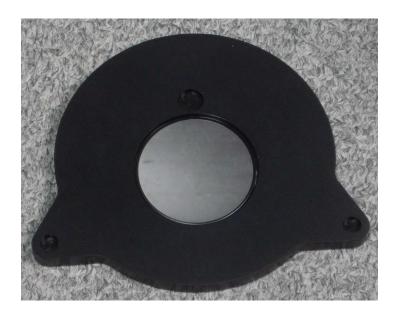

## Model 15R-ERM: External Reference Mirror Option for 15R-USB

An external reference mirror is available for the Model 15R-USB Portable Specular Reflectometer with the standard 15mrad, 25mrad and 46mrad aperture configuration. This mirror is intended to be used for verification of the working standard provided with the instrument and for backup if the working standard is lost or damaged. The second surface aluminum reference mirror is mounted in a base piece fitting the 15R reflectometer support screws for easy alignment.

The external reference mirror is supplied uncalibrated in which case the user should generate the reflectance values by comparison with their working standard. Reflectance values should be determined for each of the aperture settings 15 mrad and above that are used for measurements.