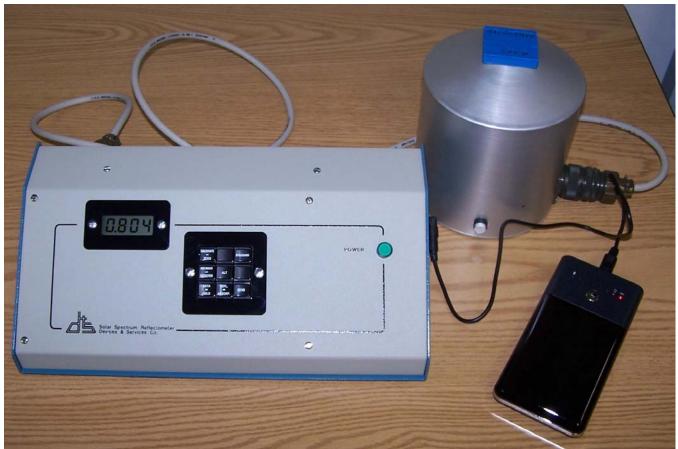

## **12V Portable Power System Option:**

To make the D&S Solar Spectrum Reflectometer Model SSR-ER portable, an optional battery pack can be attached. The battery pack comes with its own rechargeable battery and charging system.

The SSR-ER will operate for up to 5 hours continuous when connected to the 12V Battery Pack.

To make the D&S Solar Spectrum Reflectometer Model SSR-ER portable, an optional battery pack can be attached. The battery pack comes with its own rechargeable battery, charging system, and carrying case.